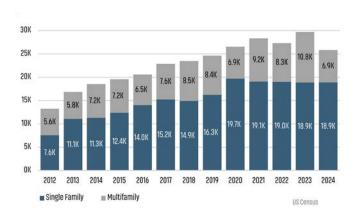

The strongest real estate markets with the most successful projects happen to have the most powerful financing tools: special taxing districts controlled by landowners with minimal jurisdictional participation, if any. Examples of strong markets/powerful districts include Florida and Texas, and to a lesser extent Colorado. For YE 2024, Texas had 21 MPCs in the Top 50, 19 of which have municipal utility districts ("MUDs"), fresh water supply districts ("FWSDs"), public improvement districts ("PIDs"), municipal management districts ("MMDs") and/or tax increment reinvestment zones ("TIRZ") (collectively, "Districts"). Of the 12,256 homes sold in the Texas Top 50 in 2024, Districts financed a portion of the public infrastructure on 11,204 homes, with net construction proceeds for sample lots averaging almost \$37,000. In 2024, Texas Districts issued over \$908 million to finance public infrastructure for private development.

In the 2024 YE Top 50, Florida has a total of 14 projects, 11 of which have community development districts ("CDDs"). The public infrastructure supporting 11,181 of the total 12,994 homes was financed in part using CDDs, with net construction proceeds for sample lots averaging over \$25,000. In 2024 alone, Florida special taxing districts issued more than \$1.9 billion to finance public infrastructure for private development.