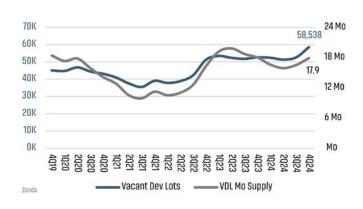

24)

### **Nashville Single Family & Multi-Family Permits**

# 35K 30K 25K 20K 15K 10K 5.3K 7.1K 9.1K 10.8K 12.0K 12.6K 12.3K 14.5K 15.5K 14.3K 16.7K 14.3K 14.3K 14.3K 14.3K 14.3K 15.5K 14.3K 16.7K 14.3K 14.3K 14.3K 15.5K 14.3K 16.7K 14.3K 14.3K 14.3K 15.5K 14.3K 16.7K 16.

### **Nashville Vacant Development Lot Supply**



### **Atlanta Single Family & Multi-Family Permits**



### **Atlanta Vacant Development Lot Supply**



### **Charlotte Single Family & Multi-Family Permits**



### **Charlotte Vacant Development Lot Supply**



### MARKETS AT A GLANCE - AUSTIN, HOUSTON, DALLAS (4Q24)

### **Austin Single Family & Multi-Family Permits**



### **Austin Vacant Developed Lot Supply**



### **Houston Single Family & Multi-Family Permits**



### **Houston Vacant Developed Lot Supply**



### **Dallas Single Family & Multi-Family Permits**



### **Dallas Vacant Developed Lot Supply**



### MARKETS AT A GLANCE - ORLANDO, TAMPA, JACKSONVILLE (4Q24)

### **Orlando Single Family & Multi-Family Permits**

### 35K 30K 25K 20K 15K 10K 5K OK 2012 2013 2014 2015 2016 2017 2018 2019 2020 2021 2024 ■ Single Family **■** Multifamily

### **Orlando Vacant Developed Lot Supply**



### **Tampa Single Family & Multi-Family Permits**



**Tampa Vacant Developed Lot Supply** 



### **Jacksonville Single Family & Multi-Family Permits**



### **Jacksonville Vacant Developed Lot Supply**





### **MARKETS AT A GLANCE - DENVER (4Q24)**

### **Denver Single Family & Multi-Family Permits**



### **Denver Vacant Developed Lot Supply**