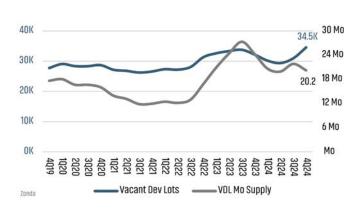

ntsville Vacant Development Lot Supply**



### MARKETS AT A GLANCE - NASHVILLE, ATLANTA, CHARLOTTE (4Q24)

### **Nashville Single Family & Multi-Family Permits**

# 35K 30K 25K 20K 15K 10K 5.3K 7.1K 9.1K 10.8K 12.0K 12.6K 12.3K 14.5K 15.5K 14.3K 16.7K 14.3K 14.3K 14.3K 14.3K 14.3K 15.5K 14.3K 16.7K 14.3K 14.3K 14.3K 15.5K 14.3K 16.7K 14.3K 14.3K 14.3K 15.5K 14.3K 16.7K 16.

### **Nashville Vacant Development Lot Supply**



### **Atlanta Single Family & Multi-Family Permits**



### **Atlanta Vacant Development Lot Supply**



### **Charlotte Single Family & Multi-Family Permits**



### **Charlotte Vacant Development Lot Supply**



### MARKETS AT A GLANCE - AUSTIN, HOUSTON, DALLAS (4Q24)

### **Austin Single Family & Multi-Family Permits**



### **Austin Vacant Developed Lot Supply**



### **Houston Single Family & Multi-Family Permits**



### **Houston Vacant Developed Lot Supply**



### **Dallas Single Family & Multi-Family Permits**



### **Dallas Vacant Developed Lot Supply**



### MARKETS AT A GLANCE - ORLANDO, TAMPA, JACKSONVILLE (4Q24)

### **Orlando Single Family & Multi-Family Permits**

### 35K 30K 25K 20K 15K 10K 5K OK 2012 2013 2014 2015 2016 2017 2018 2019 2020 2021 2024 ■ Single Family **■** Multifamily

### **Orlando Vacant Developed Lot Supply**



### **Tampa Single Family & Multi-Family Permits**



**Tampa Vacant Developed Lot Supply** 



### **Jacksonville Single Family & Multi-Family Permits**



### **Jacksonville Vacant Developed Lot Supply**





### **MARKETS AT A GLANCE - DENVER (4Q24)**

### **Denver Single Family & Multi-Family Permits*