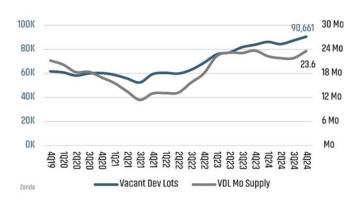

10.8K 12.0K 12.6K 12.3K 14.5K 15.5K 14.3K 16.7K 14.3K 14.3K 14.3K 14.3K 14.3K 15.5K 14.3K 16.7K 14.3K 14.3K 14.3K 15.5K 14.3K 16.7K 14.3K 14.3K 14.3K 15.5K 14.3K 16.7K 16.

### **Nashville Vacant Development Lot Supply**



### **Atlanta Single Family & Multi-Family Permits**



### **Atlanta Vacant Development Lot Supply**



### **Charlotte Single Family & Multi-Family Permits**



### **Charlotte Vacant Development Lot Supply**



### MARKETS AT A GLANCE - AUSTIN, HOUSTON, DALLAS (4Q24)

### **Austin Single Family & Multi-Family Permits**



### **Austin Vacant Developed Lot Supply**



### **Houston Single Family & Multi-Family Permits**



### **Houston Vacant Developed Lot Supply**



### **Dallas Single Family & Multi-Family Permits**



### **Dallas Vacant Developed Lot Supply**



### MARKETS AT A GLANCE - ORLANDO, TAMPA, JACKSONVILLE (4Q24)

### **Orlando Single Family & Multi-Family Permits**

### 35K 30K 25K 20K 15K 10K 5K OK 2012 2013 2014 2015 2016 2017 2018 2019 2020 2021 2024 ■ Single Family **■** Multifamily

### **Orlando Vacant Developed Lot Supply**



### **Tampa Single Family & Multi-Family Permits**



**Tampa Vacant Developed Lot Supply** 



### **Jacksonville Single Family & Multi-Family Permits**



### **Jacksonville Vacant Developed Lot Supply**





### **MARKETS AT A GLANCE - DENVER (4Q24)**

### **Denver Single Family & Multi-Family Permits**



### **Denver Vacant Developed Lot Supply**