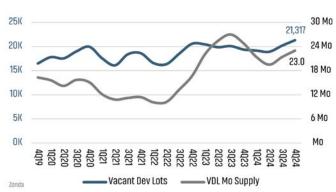

tion and strategies with the development industry, we're excited to announce the upcoming release of *Activating Your Fortune*, the second book in the Land to Lots™ trilogy—available for purchase in April 2025.

Pre-order your copy on Amazon today!







### MARKETS AT A GLANCE - PHOENIX, PINAL, NORTHERN AZ, TUCSON (4Q24)

### **Phoenix Single Family & Multi-Family Permits**



### **Phoenix Finished Lot Inventory vs. Permits**



### **Pinal Single Family & Multi-Family Permits**



### **Northern AZ Family & Multi-Family Permits**



### **Tucson Single Family & Multi-Family Permits**



### **Tucson Vacant Development Lot Supply**



### MARKETS AT A GLANCE - UTAH, BOISE, LAS VEGAS (4Q24)

### **Utah Single Family & Multi-Family Permits**



### **Utah Vacant Development Lot Supply**



### **Boise Single Family & Multi-Family Permits**



**Boise Vacant Development Lot Supply** 



### **Las Vegas Single Family & Multi-Family Permits**



### **Las Vegas Vacant Development Lot Supply**



### MARKETS AT A GLANCE - RENO, KANSAS CITY, HUNTSVILLE (4Q24)

### **Reno Single Family & Multi-Family Permits**



### **Reno Finished Lot Inventory vs. Permits**



### **Kansas City Single Family & Multi-Family Permits**



### **Kansas City New Vacant Developed Lot Supply**



### **Huntsville Single Family & Multi-Family Permits**



### **Huntsville Vacant Development Lot Supply**



### MARKETS AT A GLANCE - NASHVILLE, ATLANTA, CHARLOTTE (4Q24)

### **Nashville Single Family & Multi-Family Permits**

# 35K 30K 25K 20K 15K 10K 5.3K 7.1K 9.1K 10.8K 12.0K 12.6K 12.3K 14.5K 15.5K