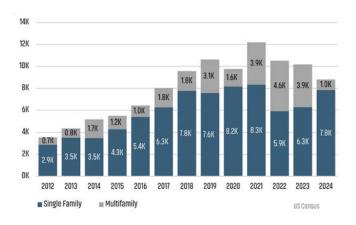

re excited to announce the upcoming release of *Activating Your Fortune*, the second book in the Land to Lots™ trilogy—available for purchase in April 2025.

Pre-order your copy on Amazon today!







### MARKETS AT A GLANCE - PHOENIX, PINAL, NORTHERN AZ, TUCSON (4Q24)

### **Phoenix Single Family & Multi-Family Permits**



### **Phoenix Finished Lot Inventory vs. Permits**



### **Pinal Single Family & Multi-Family Permits**



### **Northern AZ Family & Multi-Family Permits**



### **Tucson Single Family & Multi-Family Permits**



### **Tucson Vacant Development Lot Supply**



### MARKETS AT A GLANCE - UTAH, BOISE, LAS VEGAS (4Q24)

### **Utah Single Family & Multi-Family Permits**



### **Utah Vacant Development Lot Supply**



### **Boise Single Family & Multi-Family Permits**



**Boise Vacant Development Lot Supply** 



### **Las Vegas Single Family & Multi-Family Permits**



### **Las Vegas Vacant Development Lot Supply**



### MARKETS AT A GLANCE - RENO, KANSAS CITY, HUNTSVILLE (4Q24)

### **Reno Single Family & Multi-Family Permits**



### **Reno Finished Lot Inventory vs. Permits**



### **Kansas City Single Family & Multi-Family Permits**



### **Kansas City New Vacant Developed Lot Supply**



### **Huntsville Single Family & Multi-Family Permits**



### **Huntsville Vacant Development Lot Supply**



### MARKETS AT A GLANCE - NASHVILLE, ATLANTA, CHARLOTTE (4Q24)

### **Nashville Single Family & Multi-Family Permits**

# 35K 30K 25K 20K 15K 10K 5.3K 7.1K 9.1K 10.8K 12.0K 12.6K 12.3K 14.5K 15.5K 14.3K 16.7K 14.3K 14.3K 14.3K 14.3K 14.3K 15.5K 14.3K