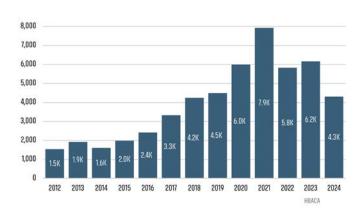

The strongest real estate markets with the most successful projects happen to have the most powerful financing tools: special taxing districts controlled by landowners with minimal jurisdictional participation, if any. Examples of strong markets/powerful districts include Florida and Texas, and to a lesser extent Colorado. For YE 2024, Texas had 21 MPCs in the Top 50, 19 of which have municipal utility districts ("MUDs"), fresh water supply districts ("FWSDs"), public improvement districts ("PIDs"), municipal management districts ("MMDs") and/or tax increment reinvestment zones ("TIRZ") (collectively, "Districts"). Of the 12,256 homes sold in the Texas Top 50 in 2024, Districts financed a portion of the public infrastructure on 11,204 homes, with net construction proceeds for sample lots averaging almost \$37,000. In 2024, Texas Districts issued over \$908 million to finance public infrastructure for private development.

In the 2024 YE Top 50, Florida has a total of 14 projects, 11 of which have community development districts ("CDDs"). The public infrastructure supporting 11,181 of the total 12,994 homes was financed in part using CDDs, with net construction proceeds for sample lots averaging over \$25,000. In 2024 alone, Florida special taxing districts issued more than \$1.9 billion to finance public infrastructure for private development.