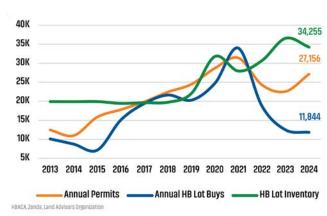

The strongest real estate markets with the most successful projects happen to have the most powerful financing tools: special taxing districts controlled by landowners with minimal jurisdictional participation, if any. Examples of strong markets/powerful districts include Florida and Texas, and to a lesser extent Colorado. For YE 2024, Texas had 21 MPCs in the Top 50, 19 of which have municipal utility districts ("MUDs"), fresh water supply districts ("FWSDs"), public improvement districts ("PIDs"), municipal management districts ("MMDs") and/or tax increment reinvestment zones ("TIRZ") (collectively, "Districts"). Of the 12,256 homes sold in the Texas Top 50 in 2024, Districts financed a portion of the public infrastructure on 11,204 homes, with net construction proceeds for sample lots averaging almost \$37,000. In 2024, Texas Districts issued over \$908 million to finance public infrastructure for private development.

In the 2024 YE Top 50, Florida has a total of 14 projects, 11 of which have community development districts ("CDDs"). The public infrastructure supporting 11,181 of the total 12,994 homes was financed in part using CDDs, with net construction proceeds for sample lots averaging over \$25,000. In 2024 alone, Florida special taxing districts issued more than \$1.9 billion to finance public infrastructure for private development.