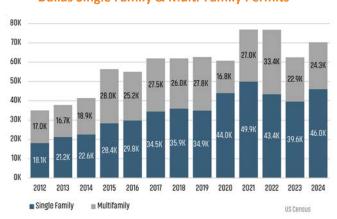

ts**

# 35K 30K 25K 20K 15K 10K 5.3K 7.1K 9.1K 10.8K 12.0K 12.6K 12.3K 14.5K 15.5K 14.3K 16.7K 14.3K 14.3K 14.3K 14.3K 14.3K 15.5K 14.3K 16.7K 14.3K 14.3K 14.3K 15.5K 14.3K 16.7K 14.3K 14.3K 14.3K 15.5K 14.3K 16.7K 16.

### **Nashville Vacant Development Lot Supply**



### **Atlanta Single Family & Multi-Family Permits**



### **Atlanta Vacant Development Lot Supply**



### **Charlotte Single Family & Multi-Family Permits**



### **Charlotte Vacant Development Lot Supply**



### MARKETS AT A GLANCE - AUSTIN, HOUSTON, DALLAS (4Q24)

### **Austin Single Family & Multi-Family Permits**



### **Austin Vacant Developed Lot Supply**



### **Houston Single Family & Multi-Family Permits**



### **Houston Vacant Developed Lot Supply**



### **Dallas Single Family & Multi-Family Permits**



### **Dallas Vacant Developed Lot Supply**



### MARKETS AT A GLANCE - ORLANDO, TAMPA, JACKSONVILLE (4Q24)

### **Orlando Single Family & Multi-Family Permits**

### 35K 30K 25K 20K 15K 10K 5K OK 2012 2013 2014 2015 2016 2017 2018 2019 2020 2021 2024 ■ Single Family **■** Multifamily

### **Orlando Vacant Developed Lot Supply**



### **Tampa Single Family & Multi-Family Permits**



**Tampa Vacant Developed Lot Supply** 



### **Jacksonville Single Family & Multi-Family Permits**



### **Jacksonville Vacant Developed Lot Supply**





### **MARKETS AT A GLANCE - DENVER (4Q24)**

### **Denver Single Family & Multi-Family Permits**



### **Denver Vacant Developed Lot Supply**