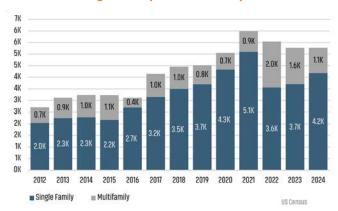

The strongest real estate markets with the most successful projects happen to have the most powerful financing tools: special taxing districts controlled by landowners with minimal jurisdictional participation, if any. Examples of strong markets/powerful districts include Florida and Texas, and to a lesser extent Colorado. For YE 2024, Texas had 21 MPCs in the Top 50, 19 of which have municipal utility districts ("MUDs"), fresh water supply districts ("FWSDs"), public improvement districts ("PIDs"), municipal management districts ("MMDs") and/or tax increment reinvestment zones ("TIRZ") (collectively, "Districts"). Of the 12,256 homes sold in the Texas Top 50 in 2024, Districts financed a portion of the public infrastructure on 11,204 homes, with net construction proceeds for sample lots averaging almost \$37,000. In 2024, Texas Districts issued over \$908 million to finance public infrastructure for private development.

In the 2024 YE Top 50, Florida has a total of 14 projects, 11 of which have community development districts ("CDDs"). The public infrastructure supporting 11,181 of the total 12,994 homes was financed in part using CDDs, with net construction proceeds for sample lots averaging over \$25,000. In 2024 alone, Florida special taxing districts issued more than \$1.9 billion to finance public infrastructure for private development.