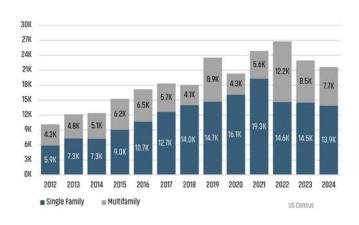

tte Single Family & Multi-Family Permits**



### **Charlotte Vacant Development Lot Supply**



### MARKETS AT A GLANCE - AUSTIN, HOUSTON, DALLAS (4Q24)

### **Austin Single Family & Multi-Family Permits**



### **Austin Vacant Developed Lot Supply**



### **Houston Single Family & Multi-Family Permits**



### **Houston Vacant Developed Lot Supply**



### **Dallas Single Family & Multi-Family Permits**



### **Dallas Vacant Developed Lot Supply**



### MARKETS AT A GLANCE - ORLANDO, TAMPA, JACKSONVILLE (4Q24)

### **Orlando Single Family & Multi-Family Permits**

### 35K 30K 25K 20K 15K 10K 5K OK 2012 2013 2014 2015 2016 2017 2018 2019 2020 2021 2024 ■ Single Family **■** Multifamily

### **Orlando Vacant Developed Lot Supply**



### **Tampa Single Family & Multi-Family Permits**



**Tampa Vacant Developed Lot Supply** 



### **Jacksonville Single Family & Multi-Family Permits**



### **Jacksonville Vacant Developed Lot Supply**





### **MARKETS AT A GLANCE - DENVER (4Q24)**

### **Denver Single Family & Multi-Family Permits**



### **Denver Vacant Developed Lot Supply**