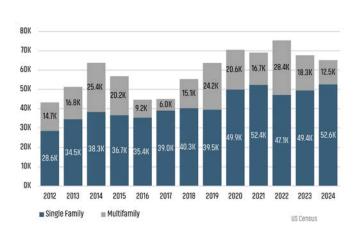

The strongest real estate markets with the most successful projects happen to have the most powerful financing tools: special taxing districts controlled by landowners with minimal jurisdictional participation, if any. Examples of strong markets/powerful districts include Florida and Texas, and to a lesser extent Colorado. For YE 2024, Texas had 21 MPCs in the Top 50, 19 of which have municipal utility districts ("MUDs"), fresh water supply districts ("FWSDs"), public improvement districts ("PIDs"), municipal management districts ("MMDs") and/or tax increment reinvestment zones ("TIRZ") (collectively, "Districts"). Of the 12,256 homes sold in the Texas Top 50 in 2024, Districts financed a portion of the public infrastructure on 11,204 homes, with net construction proceeds for sample lots averaging almost \$37,000. In 2024, Texas Districts issued over \$908 million to finance public infrastructure for private development.

In the 2024 YE Top 50, Florida has a total of 14 projects, 11 of which have community development districts ("CDDs"). The public infrastructure supporting 11,181 of the total 12,994 homes was financed in part using CDDs, with net construction proceeds for sample lots averaging over \$25,000. In 2024 alone, Florida special taxing districts issued more than \$1.9 billion to finance public infrastructure for private development.