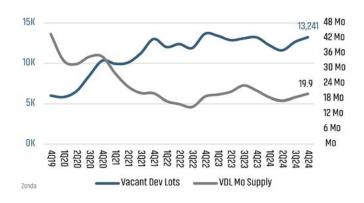

its**



### **Houston Vacant Developed Lot Supply**



### **Dallas Single Family & Multi-Family Permits**



### **Dallas Vacant Developed Lot Supply**



### MARKETS AT A GLANCE - ORLANDO, TAMPA, JACKSONVILLE (4Q24)

### **Orlando Single Family & Multi-Family Permits**

### 35K 30K 25K 20K 15K 10K 5K OK 2012 2013 2014 2015 2016 2017 2018 2019 2020 2021 2024 ■ Single Family **■** Multifamily

### **Orlando Vacant Developed Lot Supply**



### **Tampa Single Family & Multi-Family Permits**



**Tampa Vacant Developed Lot Supply** 



### **Jacksonville Single Family & Multi-Family Permits**



### **Jacksonville Vacant Developed Lot Supply**





### **MARKETS AT A GLANCE - DENVER (4Q24)**

### **Denver Single Family & Multi-Family Permits**



### **Denver Vacant Developed Lot Supply**