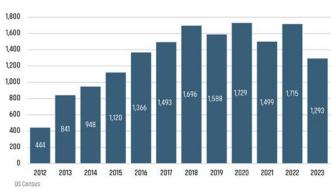

The strongest real estate markets with the most successful projects happen to have the most powerful financing tools: special taxing districts controlled by landowners with minimal jurisdictional participation, if any. Examples of strong markets/powerful districts include Florida and Texas, and to a lesser extent Colorado. For YE 2024, Texas had 21 MPCs in the Top 50, 19 of which have municipal utility districts ("MUDs"), fresh water supply districts ("FWSDs"), public improvement districts ("PIDs"), municipal management districts ("MMDs") and/or tax increment reinvestment zones ("TIRZ") (collectively, "Districts"). Of the 12,256 homes sold in the Texas Top 50 in 2024, Districts financed a portion of the public infrastructure on 11,204 homes, with net construction proceeds for sample lots averaging almost \$37,000. In 2024, Texas Districts issued over \$908 million to finance public infrastructure for private development.

In the 2024 YE Top 50, Florida has a total of 14 projects, 11 of which have community development districts ("CDDs"). The public infrastructure supporting 11,181 of the total 12,994 homes was financed in part using CDDs, with net construction proceeds for sample lots averaging over \$25,000. In 2024 alone, Florida special taxing districts issued more than \$1.9 billion to finance public infrastructure for private development.