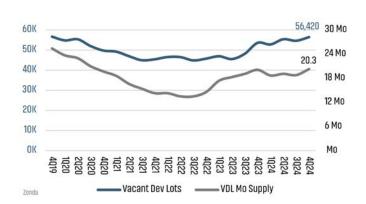

tlanta Vacant Development Lot Supply**



### **Charlotte Single Family & Multi-Family Permits**



### **Charlotte Vacant Development Lot Supply**



### MARKETS AT A GLANCE - AUSTIN, HOUSTON, DALLAS (4Q24)

### **Austin Single Family & Multi-Family Permits**



### **Austin Vacant Developed Lot Supply**



### **Houston Single Family & Multi-Family Permits**



### **Houston Vacant Developed Lot Supply**



### **Dallas Single Family & Multi-Family Permits**



### **Dallas Vacant Developed Lot Supply**



### MARKETS AT A GLANCE - ORLANDO, TAMPA, JACKSONVILLE (4Q24)

### **Orlando Single Family & Multi-Family Permits**

### 35K 30K 25K 20K 15K 10K 5K OK 2012 2013 2014 2015 2016 2017 2018 2019 2020 2021 2024 ■ Single Family **■** Multifamily

### **Orlando Vacant Developed Lot Supply**



### **Tampa Single Family & Multi-Family Permits**



**Tampa Vacant Developed Lot Supply** 



### **Jacksonville Single Family & Multi-Family Permits**



### **Jacksonville Vacant Developed Lot Supply**





### **MARKETS AT A GLANCE - DENVER (4Q24)**

### **Denver Single Family & Multi-Family Permits**



### **Denver Vacant Developed Lot Supply**