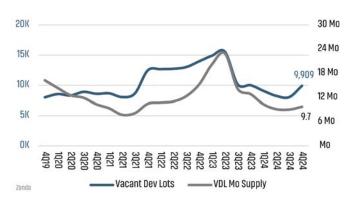

The strongest real estate markets with the most successful projects happen to have the most powerful financing tools: special taxing districts controlled by landowners with minimal jurisdictional participation, if any. Examples of strong markets/powerful districts include Florida and Texas, and to a lesser extent Colorado. For YE 2024, Texas had 21 MPCs in the Top 50, 19 of which have municipal utility districts ("MUDs"), fresh water supply districts ("FWSDs"), public improvement districts ("PIDs"), municipal management districts ("MMDs") and/or tax increment reinvestment zones ("TIRZ") (collectively, "Districts"). Of the 12,256 homes sold in the Texas Top 50 in 2024, Districts financed a portion of the public infrastructure on 11,204 homes, with net construction proceeds for sample lots averaging almost \$37,000. In 2024, Texas Districts issued over \$908 million to finance public infrastructure for private development.

In the 2024 YE Top 50, Florida has a total of 14 projects, 11 of which have community development districts ("CDDs"). The public infrastructure supporting 11,181 of the total 12,994 homes was financed in part using CDDs, with net construction proceeds for sample lots averaging over \$25,000. In 2024 alone, Florida special taxing districts issued more than \$1.9 billion to finance public infrastructure for private development.