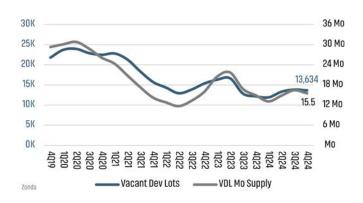

### **Austin Single Family & Multi-Family Permits**



### **Austin Vacant Developed Lot Supply**



### **Houston Single Family & Multi-Family Permits**



### **Houston Vacant Developed Lot Supply**



### **Dallas Single Family & Multi-Family Permits**



### **Dallas Vacant Developed Lot Supply**



### MARKETS AT A GLANCE - ORLANDO, TAMPA, JACKSONVILLE (4Q24)

### **Orlando Single Family & Multi-Family Permits**

### 35K 30K 25K 20K 15K 10K 5K OK 2012 2013 2014 2015 2016 2017 2018 2019 2020 2021 2024 ■ Single Family **■** Multifamily

### **Orlando Vacant Developed Lot Supply**



### **Tampa Single Family & Multi-Family Permits**



**Tampa Vacant Developed Lot Supply** 



### **Jacksonville Single Family & Multi-Family Permits**



### **Jacksonville Vacant Developed Lot Supply**





### **MARKETS AT A GLANCE - DENVER (4Q24)**

### **Denver Single Family & Multi-Family Permits**



### **Denver Vacant Developed Lot Supply**