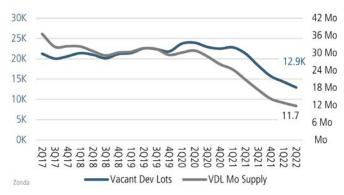

### **Northern AZ Family & Multi-Family Permits**



### **Tucson Single Family & Multi-Family Permits**



### **Tucson Vacant Development Lot Supply**



### MARKETS AT A GLANCE - UTAH, BOISE, LAS VEGAS (4Q24)

### **Utah Single Family & Multi-Family Permits**



### **Utah Vacant Development Lot Supply**



### **Boise Single Family & Multi-Family Permits**



**Boise Vacant Development Lot Supply** 



### **Las Vegas Single Family & Multi-Family Permits**



### **Las Vegas Vacant Development Lot Supply**



### MARKETS AT A GLANCE - RENO, KANSAS CITY, HUNTSVILLE (4Q24)

### **Reno Single Family & Multi-Family Permits**



### **Reno Finished Lot Inventory vs. Permits**



### **Kansas City Single Family & Multi-Family Permits**



### **Kansas City New Vacant Developed Lot Supply**



### **Huntsville Single Family & Multi-Family Permits**



### **Huntsville Vacant Development Lot Supply**



### MARKETS AT A GLANCE - NASHVILLE, ATLANTA, CHARLOTTE (4Q24)

### **Nashville Single Family & Multi-Family Permits**

# 35K 30K 25K 20K 15K 10K 5.3K 7.1K 9.1K 10.8K 12.0K 12.6K 12.3K 14.5K 15.5K 14.3K 16.7K 14.3K 14.3K 14.3K 14.3K 14.3K 15.5K 14.3K 16.7K 14.3K 14.3K 14.3K 15.5K 14.3K 16.7K 14.3K 14.3K 14.3K 15.5K 14.3K 16.7K 16.

### **Nashville Vacant Development Lot Supply**



### **Atlanta Single Family & Multi-Family Permits**



### **Atlanta Vacant Development Lot Supply**



### **Charlotte Single Family & Multi-Family Permits**



### **Charlotte Vacant Development Lot Supply**



### MARKETS AT A GLANCE - AUSTIN, HOUSTON, DALLAS (4Q24)

### **Austin Single Family & M