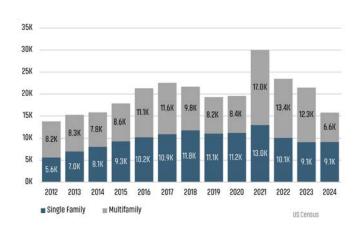

## **Houston Single Family & Multi-Family Permits**



### **Houston Vacant Developed Lot Supply**



### **Dallas Single Family & Multi-Family Permits**



### **Dallas Vacant Developed Lot Supply**



### MARKETS AT A GLANCE - ORLANDO, TAMPA, JACKSONVILLE (4Q24)

### **Orlando Single Family & Multi-Family Permits**

### 35K 30K 25K 20K 15K 10K 5K OK 2012 2013 2014 2015 2016 2017 2018 2019 2020 2021 2024 ■ Single Family **■** Multifamily

### **Orlando Vacant Developed Lot Supply**



### **Tampa Single Family & Multi-Family Permits**



**Tampa Vacant Developed Lot Supply** 



### **Jacksonville Single Family & Multi-Family Permits**



### **Jacksonville Vacant Developed Lot Supply**





### **MARKETS AT A GLANCE - DENVER (4Q24)**

### **Denver Single Family & Multi-Family Permits**



### **Denver Vacant Developed Lot Supply**