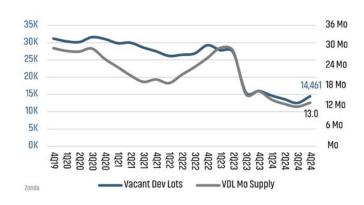

### **Charlotte Vacant Development Lot Supply**



### MARKETS AT A GLANCE - AUSTIN, HOUSTON, DALLAS (4Q24)

### **Austin Single Family & Multi-Family Permits**



### **Austin Vacant Developed Lot Supply**



### **Houston Single Family & Multi-Family Permits**



### **Houston Vacant Developed Lot Supply**



### **Dallas Single Family & Multi-Family Permits**



### **Dallas Vacant Developed Lot Supply**



### MARKETS AT A GLANCE - ORLANDO, TAMPA, JACKSONVILLE (4Q24)

### **Orlando Single Family & Multi-Family Permits**

### 35K 30K 25K 20K 15K 10K 5K OK 2012 2013 2014 2015 2016 2017 2018 2019 2020 2021 2024 ■ Single Family **■** Multifamily

### **Orlando Vacant Developed Lot Supply**



### **Tampa Single Family & Multi-Family Permits**



**Tampa Vacant Developed Lot Supply** 



### **Jacksonville Single Family & Multi-Family Permits**



### **Jacksonville Vacant Developed Lot Supply**





### **MARKETS AT A GLANCE - DENVER (4Q24)**

### **Denver Single Family & Multi-Family Permits**



### **Denver Vacant Developed Lot Supply**