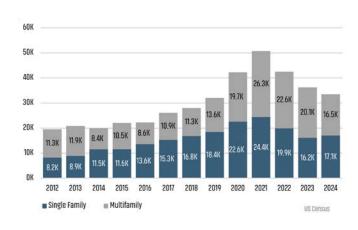

The strongest real estate markets with the most successful projects happen to have the most powerful financing tools: special taxing districts controlled by landowners with minimal jurisdictional participation, if any. Examples of strong markets/powerful districts include Florida and Texas, and to a lesser extent Colorado. For YE 2024, Texas had 21 MPCs in the Top 50, 19 of which have municipal utility districts ("MUDs"), fresh water supply districts ("FWSDs"), public improvement districts ("PIDs"), municipal management districts ("MMDs") and/or tax increment reinvestment zones ("TIRZ") (collectively, "Districts"). Of the 12,256 homes sold in the Texas Top 50 in 2024, Districts financed a portion of the public infrastructure on 11,204 homes, with net construction proceeds for sample lots averaging almost \$37,000. In 2024, Texas Districts issued over \$908 million to finance public infrastructure for private development.

In the 2024 YE Top 50, Florida has a total of 14 projects, 11 of which have community development districts ("CDDs"). The public infrastructure supporting 11,181 of the total 12,994 homes was financed in part using CDDs, with net construction proceeds for sample lots averaging over \$25,000. In 2024 alone, Florida special taxing districts issued more than \$1.9 billion to finance public infrastructure for private development.