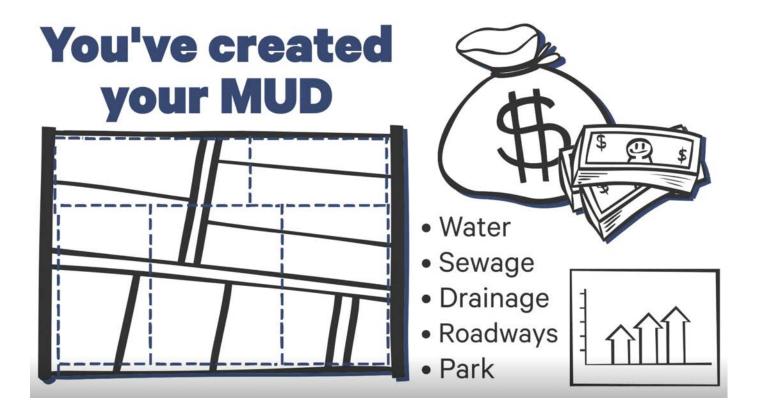

>.





# The Texas MUD Forward Funding Launch Bond® Explained By Carter Froelich, CPA

In 2023, after 2 years of research and development, the professionals at Launch created and closed the first ever municipal utility district ("MUD") forward financing on Randolph Texas's Lariat master planned community located in Williamson County, Texas. In 2024, Launch professionals closed approximately \$600 million in Launch Bonds® allowing our clients to receive these MUD reimbursements years in advance of when such proceeds would have otherwise available prior to the creation of our innovative financing tool.

As we are continually asked to provide a "brief description" of The Launch Bond® Program, we have provided a link to our Launch Bond® whiteboard video below:

Launch Bond® whiteboard video



For a complementary Launch Bond® Discovery Call and initial Launch Bond® estimate, contact Carter Froelich, CPA at <a href="mailto:carter@launch-dfa.com">carter@launch-dfa.com</a>.





### Land to Lots™ Podcast

# Stay informed with the latest master planned community trends on the *Land to Lots™* Podcast.

Over the last quarter we've added the following Land to Lots<sup>TM</sup> podcasts to our library. Subscribe to the Land to Lots<sup>TM</sup> Podcast wherever you get your podcasts.



### Jew

Episode 70 - Inteview with DADCO - Underwriters of the Forward Funding Launch Bond (Part 2)

Episode 69 - Inteview with DADCO - Underwriters of the Forward Funding Launch Bond (Part 1)

Episode 68 - Interview with Toni Alexander on "Turning Your Land into a Brand" (Part 2)

Episode 67 - Interv