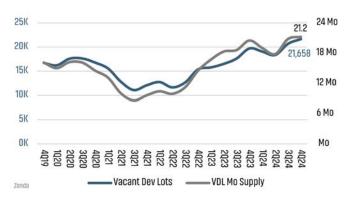

e Family & Multi-Family Permits**



### **Kansas City New Vacant Developed Lot Supply**



### **Huntsville Single Family & Multi-Family Permits**



### **Huntsville Vacant Development Lot Supply**



### MARKETS AT A GLANCE - NASHVILLE, ATLANTA, CHARLOTTE (4Q24)

### **Nashville Single Family & Multi-Family Permits**

# 35K 30K 25K 20K 15K 10K 5.3K 7.1K 9.1K 10.8K 12.0K 12.6K 12.3K 14.5K 15.5K 14.3K 16.7K 14.3K 14.3K 14.3K 14.3K 14.3K 15.5K 14.3K 16.7K 14.3K 14.3K 14.3K 15.5K 14.3K 16.7K 14.3K 14.3K 14.3K 15.5K 14.3K 16.7K 16.

### **Nashville Vacant Development Lot Supply**



### **Atlanta Single Family & Multi-Family Permits**



### **Atlanta Vacant Development Lot Supply**



### **Charlotte Single Family & Multi-Family Permits**



### **Charlotte Vacant Development Lot Supply**



### MARKETS AT A GLANCE - AUSTIN, HOUSTON, DALLAS (4Q24)

### **Austin Single Family & Multi-Family Permits**



### **Austin Vacant Developed Lot Supply**



### **Houston Single Family & Multi-Family Permits**



### **Houston Vacant Developed Lot Supply**



### **Dallas Single Family & Multi-Family Permits**



### **Dallas Vacant Developed Lot Supply**



### MARKETS AT A GLANCE - ORLANDO, TAMPA, JACKSONVILLE (4Q24)

### **Orlando Single Family & Multi-Family Permits**

### 35K 30K 25K 20K 15K 10K 5K OK 2012 2013 2014 2015 2016 2017 2018 2019 2020 2021 2024 ■ Single Family **■** Multifamily

### **Orlando Vacant Developed Lot Supply**



### **Tampa Single Family & Multi-Family Permits**



**Tampa Vacant Developed Lot Supply** 



### **Jacksonville Single Family & Multi-Family Per