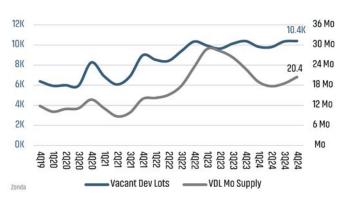

The strongest real estate markets with the most successful projects happen to have the most powerful financing tools: special taxing districts controlled by landowners with minimal jurisdictional participation, if any. Examples of strong markets/powerful districts include Florida and Texas, and to a lesser extent Colorado. For YE 2024, Texas had 21 MPCs in the Top 50, 19 of which have municipal utility districts ("MUDs"), fresh water supply districts ("FWSDs"), public improvement districts ("PIDs"), municipal management districts ("MMDs") and/or tax increment reinvestment zones ("TIRZ") (collectively, "Districts"). Of the 12,256 homes sold in the Texas Top 50 in 2024, Districts financed a portion of the public infrastructure on 11,204 homes, with net construction proceeds for sample lots averaging almost \$37,000. In 2024, Texas Districts issued over \$908 million to finance public infrastructure for private development.

In the 2024 YE Top 50, Florida has a total of 14 projects, 11 of which have community development districts ("CDDs"). The public infrastructure supporting 11,181 of the total 12,994 homes was financed in part using CDDs, with net construction proceeds for sample lots averaging over \$25,000. In 2024 alone, Florida special taxing districts issued more than \$1.9 billion to finance public infrastructure for private development.