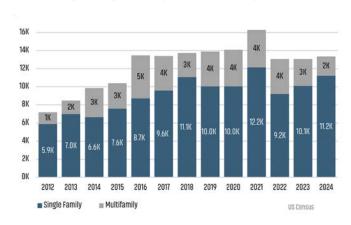

to Lots™ trilogy—available for purchase in April 2025.

Pre-order your copy on Amazon today!







### MARKETS AT A GLANCE - PHOENIX, PINAL, NORTHERN AZ, TUCSON (4Q24)

### **Phoenix Single Family & Multi-Family Permits**



### **Phoenix Finished Lot Inventory vs. Permits**



### **Pinal Single Family & Multi-Family Permits**



### **Northern AZ Family & Multi-Family Permits**



### **Tucson Single Family & Multi-Family Permits**



### **Tucson Vacant Development Lot Supply**



### MARKETS AT A GLANCE - UTAH, BOISE, LAS VEGAS (4Q24)

### **Utah Single Family & Multi-Family Permits**



### **Utah Vacant Development Lot Supply**



### **Boise Single Family & Multi-Family Permits**



**Boise Vacant Development Lot Supply** 



### **Las Vegas Single Family & Multi-Family Permits**



### **Las Vegas Vacant Development Lot Supply**



### MARKETS AT A GLANCE - RENO, KANSAS CITY, HUNTSVILLE (4Q24)

### **Reno Single Family & Multi-Family Permits**



### **Reno Finished Lot Inventory vs. Permits**



### **Kansas City Single Family & Multi-Family Permits**



### **Kansas City New Vacant Developed Lot Supply**



### **Huntsville Single Family & Multi-Family Permits**



### **Huntsville Vacant Development Lot Supply**



### MARKETS AT A GLANCE - NASHVILLE, ATLANTA, CHARLOTTE (4Q24)

### **Nashville Single Family & Multi-Family Permits**

# 35K 30K 25K 20K 15K 10K 5.3K 7.1K 9.1K 10.8K 12.0K 12.6K 12.3K 14.5K 15.5K 14.3K 16.7K 14.3K 14.3K 14.3K 14.3K 14.3K 15.5K 14.3K 16.7K 14.3K 14.3K 14.3K 15.5K 14.3K 16.7K 14.3K 14.3K 14.3K 15.5K 14.3K 16.7K 16.

### **Nashville Vac